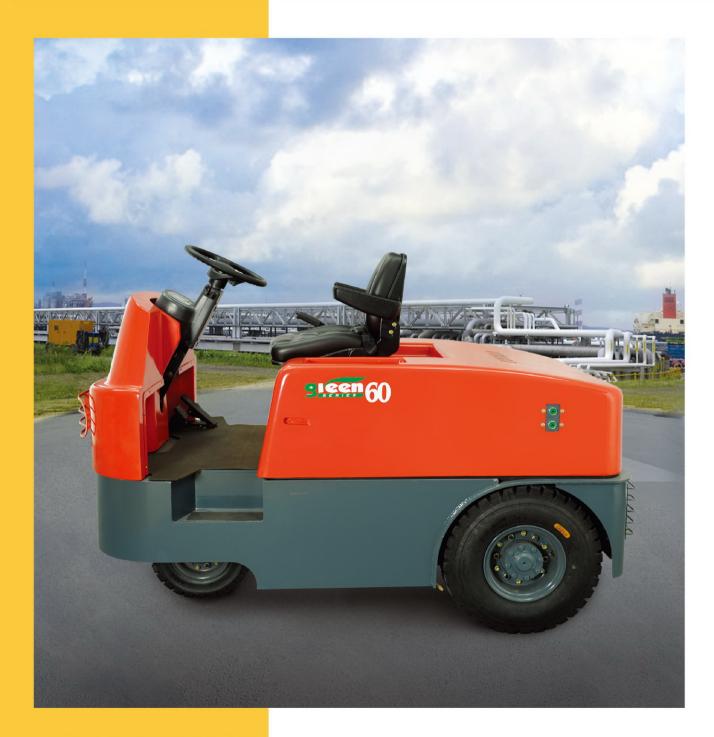

## >> Brief introduction

**G series 1.5-6t AC type electric tractor** which has popular appearance and reliable performance is a new generation of environment friendly tractor designed by HELI. With ergonomic design principle, driving comforts in sitting, operation space and environmental protection are ensured.

The three-wheel truck is powered by battery. The steering wheel is front wheel and the drive wheel is rear wheel. Imported CURTIS controller with stepless speed regulation is assembled on the truck. The truck has low noise, powerful traction force, easy operation and flexible steering.