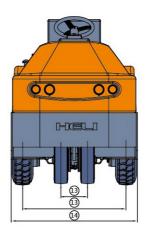

# 1.5-6t G SERIES AC TYPE ELECTRIC TRACTOR

| Item                                 |                                         | Unit   | G series 1.5-6t AC Electric trace |           |           |                        | ctor            |           |
|--------------------------------------|-----------------------------------------|--------|-----------------------------------|-----------|-----------|------------------------|-----------------|-----------|
| 1 Model                              |                                         |        | QYD15S-E1                         | QYD20S-E1 | QYD30S-E1 | QYD40S-E1              | QYD50S-E1       | QYD60S-E  |
| 2 Operation                          | type                                    |        |                                   |           |           | Seated                 |                 |           |
| 3 Load cap                           | acity                                   | N      | 1500                              | 2000      | 3000      | 4000                   | 5000            | 6000      |
| 4 Rated towing capacity              |                                         | N      |                                   | 800       | 1000      | 1560                   | 4000            | 4000      |
| 5 Weight                             |                                         | kg     | 750                               |           | 810       | 1090                   | 1650            | 1730      |
| 6 Min.turning radius                 |                                         | mm     | 1550                              |           | 1850      | 1800                   |                 |           |
| 7 Min.ground clearance               |                                         | mm     | 60                                |           | 60        | 120                    |                 |           |
| 8 Seat height                        |                                         | mm     | 890                               |           |           |                        | 1080            |           |
| 9 Wheelbase                          |                                         | mm     | 900                               |           | 1100      | 1200                   |                 |           |
| 10 Front overhang                    |                                         | mm     | 365                               |           |           | 365                    |                 |           |
| 11 Rear overhang                     |                                         | mm     | 395                               |           |           |                        | 380             |           |
| 12 Tyre                              | front Tyre                              | 4.00-8 |                                   |           |           | 2x4.00-8               |                 |           |
|                                      | rear tyre                               |        |                                   |           |           |                        | 6.50-10         |           |
| 13 Tread                             | front tire                              | mm     | mm single wheel                   |           |           |                        | 230             |           |
|                                      | rear tire                               | mm     | mm 730                            |           |           | 820                    | 905             |           |
| 14 Truck dim                         | 14 Truck dimension(length*width*height) |        | 1775x856x1375                     |           |           | 1865x1006x1375         | 2070 x1100x1445 |           |
| 15 Traction hook height              |                                         | mm     | 250/300                           |           |           | 280/330                | 350/450         |           |
| 16 Driving motor power               |                                         | KW     | 3.0(AC)                           |           |           | 4.0(AC)                | 8.0(AC)         |           |
| 17 Travelling speed: loaded/unloaded |                                         | Km/h   | 9/12                              |           |           | 9/12                   | 10/15           |           |
| 18 Gradeability loaded               |                                         | %xm    | 10                                | )%x20     | 6%x20     | 6%x20                  | 6%x20           | 6%x20     |
| 19 Driving brake                     |                                         |        | Hydraulic brake                   |           |           |                        |                 |           |
| 20 Parking brake                     |                                         |        | Mechanic                          |           |           |                        |                 |           |
| 21 Driving mode                      |                                         |        |                                   |           |           | Rear drive             |                 |           |
| 22 Battery voltage/capacity          |                                         | V/Ah   | 24\                               | //280Ah   | 24V/350Ah | 48V/280Ah / 48V/350Ah  | 48V/380Ah       | 48V/420Ah |
| 23 Battery weight                    |                                         | Kg     |                                   | 240       | 300       | 430                    | 640             | 720       |
| 24 Driving co                        | ontrol mode                             |        |                                   |           | Ele       | ectronic stepless mode |                 |           |
| 25 Operator's ear noise              |                                         | Db     | <70                               |           |           |                        | <75             |           |