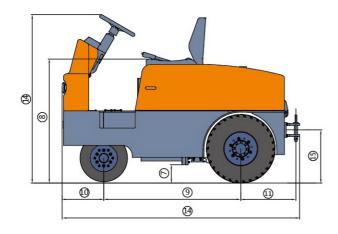

| Item                                 |                                         | Unit   | G series 1.5-6t AC Electric trace |           |           |                        | ctor            |           |
|--------------------------------------|-----------------------------------------|--------|-----------------------------------|-----------|-----------|------------------------|-----------------|-----------|
| 1 Model                              |                                         |        | QYD15S-E1                         | QYD20S-E1 | QYD30S-E1 | QYD40S-E1              | QYD50S-E1       | QYD60S-E  |
| 2 Operation                          | type                                    |        |                                   |           |           | Seated                 |                 |           |
| 3 Load cap                           | acity                                   | N      | 1500                              | 2000      | 3000      | 4000                   | 5000            | 6000      |
| 4 Rated towing capacity              |                                         | N      |                                   | 800       | 1000      | 1560                   | 4000            | 4000      |
| 5 Weight                             |                                         | kg     | 750                               |           | 810       | 1090                   | 1650            | 1730      |
| 6 Min.turning radius                 |                                         | mm     | 1550                              |           | 1850      | 1800                   |                 |           |
| 7 Min.ground clearance               |                                         | mm     | 60                                |           | 60        | 120                    |                 |           |
| 8 Seat height                        |                                         | mm     | 890                               |           |           |                        | 1080            |           |
| 9 Wheelbase                          |                                         | mm     | 900                               |           | 1100      | 1200                   |                 |           |
| 10 Front overhang                    |                                         | mm     | 365                               |           |           | 365                    |                 |           |
| 11 Rear overhang                     |                                         | mm     | 395                               |           |           |                        | 380             |           |
| 12 Tyre                              | front Tyre                              | 4.00-8 |                                   |           |           | 2x4.00-8               |                 |           |
|                                      | rear tyre                               |        |                                   |           |           |                        | 6.50-10         |           |
| 13 Tread                             | front tire                              | mm     | mm single wheel                   |           |           |                        | 230             |           |
|                                      | rear tire                               | mm     | mm 730                            |           |           | 820                    | 905             |           |
| 14 Truck dim                         | 14 Truck dimension(length*width*height) |        | 1775x856x1375                     |           |           | 1865x1006x1375         | 2070 x1100x1445 |           |
| 15 Traction hook height              |                                         | mm     | 250/300                           |           |           | 280/330                | 350/450         |           |
| 16 Driving motor power               |                                         | KW     | 3.0(AC)                           |           |           | 4.0(AC)                | 8.0(AC)         |           |
| 17 Travelling speed: loaded/unloaded |                                         | Km/h   | 9/12                              |           |           | 9/12                   | 10/15           |           |
| 18 Gradeability loaded               |                                         | %xm    | 10                                | )%x20     | 6%x20     | 6%x20                  | 6%x20           | 6%x20     |
| 19 Driving brake                     |                                         |        | Hydraulic brake                   |           |           |                        |                 |           |
| 20 Parking brake                     |                                         |        | Mechanic                          |           |           |                        |                 |           |
| 21 Driving mode                      |                                         |        |                                   |           |           | Rear drive             |                 |           |
| 22 Battery voltage/capacity          |                                         | V/Ah   | 24\                               | //280Ah   | 24V/350Ah | 48V/280Ah / 48V/350Ah  | 48V/380Ah       | 48V/420Ah |
| 23 Battery weight                    |                                         | Kg     |                                   | 240       | 300       | 430                    | 640             | 720       |
| 24 Driving co                        | ontrol mode                             |        |                                   |           | Ele       | ectronic stepless mode |                 |           |
| 25 Operator's ear noise              |                                         | Db     | <70                               |           |           |                        | <75             |           |