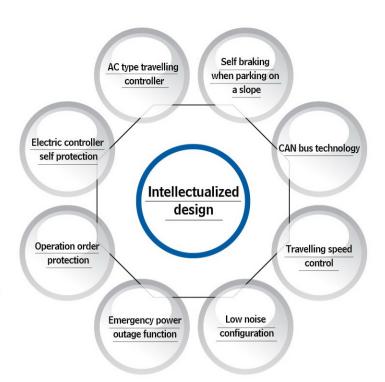

# Superior intellectualized design

 Superior intellectualized designs not only ensure operator and truck safety but also improve working efficiency, reduce energy consumption.

## **Operating system**

- Proper angle and position of braking pedal and acceleration pedal and slight pedal force fully satisfy ergonomic requirements.
- Adjustable steering wheel fits different operator's size.
- With good brake effect in cold condition and enough brake force, national mandatory performance standards in service brake and parking brake are satisfied.
- With inching button, safe and precise connection between the tractor and trailer is ensured through inching forward or backward.