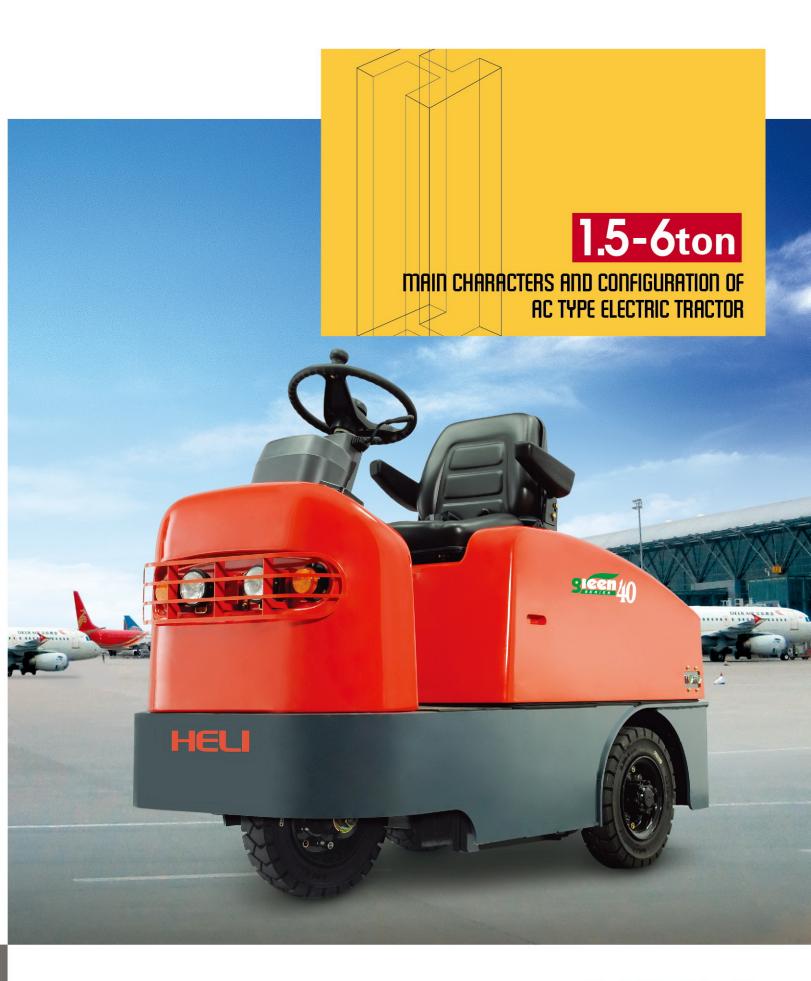

## >> Brief introduction

**G series 1.5-6t AC type electric tractor** which has popular appearance and reliable performance is a new generation of environment friendly tractor designed by HELI. With ergonomic design principle, driving comforts in sitting, operation space and environmental protection are ensured.

The three-wheel truck is powered by battery. The steering wheel is front wheel and the drive wheel is rear wheel. Imported CURTIS controller with stepless speed regulation is assembled on the truck. The truck has low noise, powerful traction force, easy operation and flexible steering.

# 1.5-6t G SERIES AC TYPE ELECTRIC TRACTOR