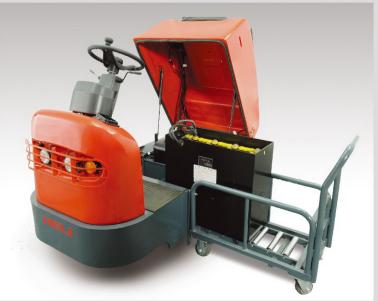

## >> Brief introduction

**G series 1.5-6t AC type electric tractor** which has popular appearance and reliable performance is a new generation of environment friendly tractor designed by HELI. With ergonomic design principle, driving comforts in sitting, operation space and environmental protection are ensured.

# Easy and reliable side-pulling battery changing method

• It is optional on 2-3t tractor.