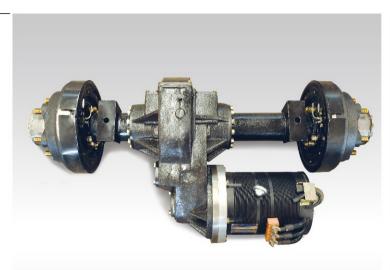

# **Drive** system

- Special drive axle for AC type electric tractor is assembled on 1.5-4t tractor offering low noise, no pollution, stable travelling and good sealing condition. With large underclearance, good passing ability is ensured.
- HELI homemade reducer case and drive axle assembly are assembled on the 2.5-6t tractor offering compact structure and stable transmission.