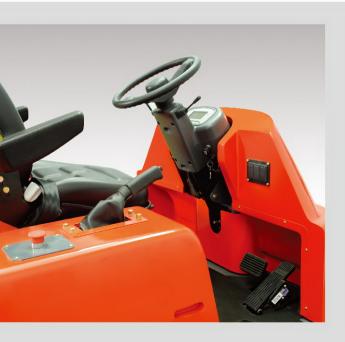

## **Operating system**

- Proper angle and position of braking pedal and acceleration pedal and slight pedal force fully satisfy ergonomic requirements.
- Adjustable steering wheel fits different operator's size.
- With good brake effect in cold condition and enough brake force, national mandatory performance standards in service brake and parking brake are satisfied.
- With inching button, safe and precise connection between the tractor and trailer is ensured through inching forward or backward.

## traction system fault code travelling speed mode indicator steering system fault code forward travel indicator neutral indicator hand brake switch indicator reverse travel indicator fault warning light working hour display fault indicator menu setting button menu setting button battery electric quantity display meter number travel speed display menu setting button