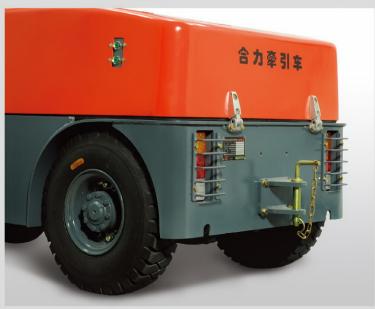

# Easy and reliable side-pulling battery changing method

• It is optional on 2-3t tractor.