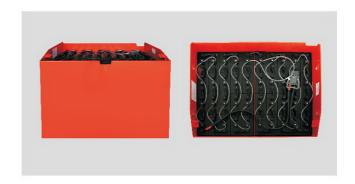

# Easy and reliable side-pulling battery changing method

• It is optional on 2-3t tractor.

| Standard configuration             |           | Optional configuration    |                    |
|------------------------------------|-----------|---------------------------|--------------------|
| Streamlined glass fiber cover      | Took kits | Half-closed cabin         | Pole caution light |
| Battery                            |           | Eddy caution light        | Emergency switch   |
| Liquid crystal combination display |           | Solid tire without print  | Rear view mirror   |
| Solid tire                         |           | Multilayer traction seat  | Fire extinguisher  |
| Traction pin                       |           | optional four wheel brake |                    |