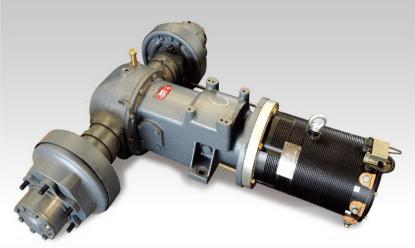

# **Drive** system

- Special drive axle for AC type electric tractor is assembled on 1.5-4t tractor offering low noise, no pollution, stable travelling and good sealing condition. With large underclearance, good passing ability is ensured.
- HELI homemade reducer case and drive axle assembly are assembled on the 2.5-6t tractor offering compact structure and stable transmission.