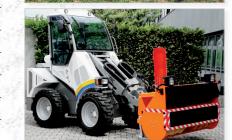

| 60 l./min.                         |
| oom height       | mm. 3300                           |
| ystick           | standard                           |
| elfleveling      | standard                           |
| orking lights    | 2 front+ 1 rear                    |
| afety protection | ROPS+FOPS                          |
| indscreen        | Standard                           |
| ab+heating       | Option                             |
| nti -Stall (AST) | integrated                         |
| oods front/rear  | steel                              |
| /res             | PR10 10/16,5                       |
| ze (WxLxh)       | mm.1350x2520x2270                  |
| eight            | Kg. 2100                           |
|                  |                                    |