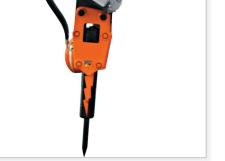

CAST GROUP UNIPERSONALE S.r.l. Via Taglio Sinistro, 63/B 30035 Mirano (VE) Italy tel. +39 041 5701827 info@castgroup-miniloaders.com

Data contained in this document is subject to change without notice and/or notification.

Cast Group reserves the right to modify its products without obligation to communications. The images in this document are the only a demonstrative purpose.

Selling products may be subject to change in appearance, about accessories, on the technical specifications and for the safety features.



















38 Hp. / 28Kw- 3 cylinders

Diesel Isuzu

hydrostatic - 4WD

articulated frame

liquid

16 km/h

manual 48 l./min.

mm. 2700

option option

option

ROPS no Option

no

thermof./ steel

mm.1200x2350x2213

26x12.00-