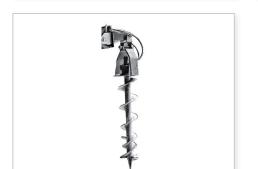

38 Hp. / 28Kw- 3 cylinders

Diesel Isuzu

hydrostatic - 4WD

articulated frame

liquid

16 km/h

manual 48 l./min.

mm. 2700

option option

option

ROPS no Option

no

thermof./ steel

mm.1200x2350x2213

26x12.00-12

Kg. 1260