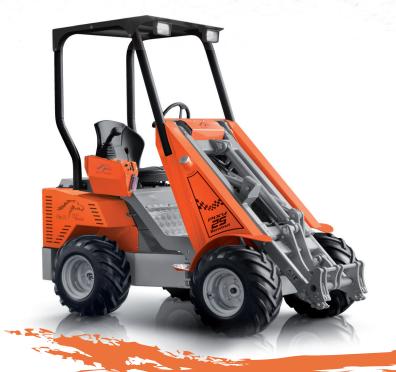

#### PIXY 25T

| TO THE PROPERTY OF STREET |                             |
|---------------------------|-----------------------------|
| ingine                    | Diesel Isuzu                |
| ower/cylinders            | 30 Hp / 21,7Kw -3 cylinders |
| Cooling                   | liquid                      |
| ransmission               | hydrostatic - 4WD           |
| ipeed                     | 12 km/h                     |
| iteering                  | articulated frame           |
| ifferential               | manual                      |
| lydraulic outlet          | 34 l./min.                  |
| Boom height               | mm. 2777                    |
| oystick                   | standard                    |
| Selfleveling              | standard                    |
| Vorking lights            | 2 front+ 1 rear             |
| Safety protection         | ROPS+FOPS                   |
| Vindscreen                | Option                      |
| Cab+heating               | no                          |
| nti -Stall (AST)          | integrated                  |
| loods front/rear          | steel                       |
| yres                      | 26x12.00-12                 |
| size (WxLxh)              | mm.1200x2350x2100           |
| Veight                    | Kg.1060                     |