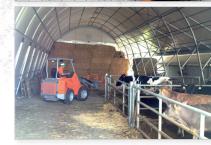

| 60 l./min.                         |
| oom height       | mm. 3300                           |
| ystick           | standard                           |
| elfleveling      | standard                           |
| orking lights    | 2 front+ 1 rear                    |
| afety protection | ROPS+FOPS                          |
| indscreen        | Standard                           |
| ab+heating       | Option                             |
| nti -Stall (AST) | integrated                         |
| oods front/rear  | steel                              |
| /res             | PR10 10/16,5                       |
| ze (WxLxh)       | mm.1350x2520x2270                  |
| eight            | Kg. 2100                           |
|                  |                                    |