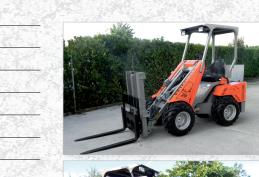

38 Hp. / 28Kw- 3 cylinders

Diesel Isuzu

hydrostatic - 4WD

articulated frame

liquid

16 km/h

manual 48 l./min.

mm. 2700

# PIXY 35T

| ngine            |
|------------------|
| ower/cylinders   |
| ooling           |
| ransmission      |
| peed             |
| teering          |
| ifferential      |
| ydraulic outlet  |
| oom height       |
| oystick          |
| elfleveling      |
| orking lights    |
| afety protection |
| /indscreen       |
| ab+heating       |
| nti -Stall (AST) |
| oods front/rear  |
| yres             |
| ize (WxLxh)      |
| leight           |

### PIXY 41T

electrical 66 l./min.

Option

thermof./ steel

mm.1200x2350x2213

26x12.00-12

Kg. 1260

mm. 2700 standard

standard 2 front+ 1 rear ROPS+FOPS

Weight