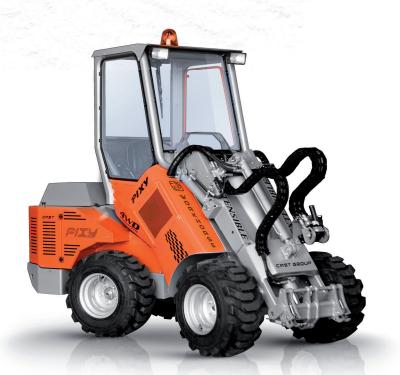

38 Hp. / 28Kw- 3 cylinders

Diesel Isuzu

hydrostatic - 4WD

articulated frame

liquid

16 km/h

manual 48 l./min.

mm. 2700

option option

option

ROPS no Option

no

thermof./ steel

mm.1200x2350x2213

26x12.00-12

Kg. 1260