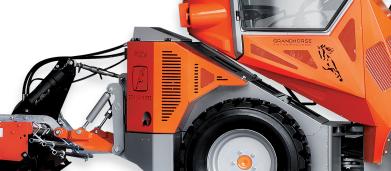

38 Hp. / 28Kw- 3 cylinders

Diesel Isuzu

hydrostatic - 4WD

articulated frame

liquid

16 km/h

manual 48 l./min.

mm. 2700

option option

option

ROPS no Option

no

thermof./ steel

mm.1200x2350x2213

26x12.00-12

Kg. 1260

#### PIXY 25T

| TO THE PROPERTY OF STREET |                             |
|---------------------------|-----------------------------|
| ingine                    | Diesel Isuzu                |
| ower/cylinders            | 30 Hp / 21,7Kw -3 cylinders |
| Cooling                   | liquid                      |
| ransmission               | hydrostatic - 4WD           |
| ipeed                     | 12 km/h                     |
| iteering                  | articulated frame           |
| ifferential               | manual                      |
| lydraulic outlet          | 34 l./min.                  |
| Boom height               | mm. 2777                    |
| oystick                   | standard                    |
| Selfleveling              | standard                    |
| Vorking lights            | 2 front+ 1 rear             |
| Safety protection         | ROPS+FOPS                   |
| Vindscreen                | Option                      |
| Cab+heating               | no                          |
| nti -Stall (AST)          | integrated                  |
| loods front/rear          | steel                       |
| yres                      | 26x12.00-12                 |
| size (WxLxh)              | mm.1200x2350x2100           |
| Veight                    | Kg.1060                     |

# PIXY 35T

| ngine            |
|------------------|
| ower/cylinders   |
| ooling           |
| ransmission      |
| peed             |
| teering          |
| ifferential      |
| ydraulic outlet  |
| oom height       |
| oystick          |
| elfleveling      |
| orking lights    |
| afety protection |
| /indscreen       |
| ab+heating       |
| nti -Stall (AST) |
| oods front/rear  |
| yres             |
| ize (WxLxh)      |
| leight           |

### PIXY 41T

electrical 66 l./min.

Option

thermof./ steel

mm.1200x2350x2213

26x12.00-12

Kg. 1260

mm. 2700 standard

standard 2 front+ 1 rear ROPS+FOPS

Weight

## PIXY 45T/4WS

| ngine            | Diesel Isuzu                       |
|------------------|------------------------------------|
| ower/cylinders   | 38 Hp. / 28Kw- 3 cylinders         |
| ooling           | liquid                             |
| ansmission       | hydrostatic - 4WD                  |
| peed             | 16 km/h                            |
| eering           | articulated frame+4 wheel steering |
| ifferential      | electrical                         |
| ydraulic outlet  | 60 l./min.                         |
| oom height       | mm. 3300                           |
| ystick           | standard                           |
| elfleveling      | standard                           |
| orking lights    | 2 front+ 1 rear                    |
| afety protection | ROPS+FOPS                          |
| indscreen        | Standard                           |
| ab+heating       | Option                             |
| nti -Stall (AST) | integrated                         |
| oods front/rear  | steel                              |
| /res             | PR10 10/16,5                       |
| ze (WxLxh)       | mm.1350x2520x2270                  |
| eight            | Kg. 2100                           |
|                  |                                    |