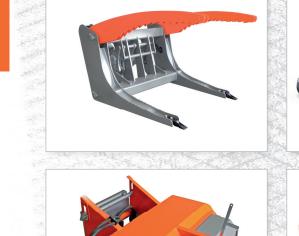

CAST GROUP UNIPERSONALE S.r.l. Via Taglio Sinistro, 63/B 30035 Mirano (VE) Italy tel. +39 041 5701827 info@castgroup-miniloaders.com

Data contained in this document is subject to change without notice and/or notification.

Cast Group reserves the right to modify its products without obligation to communications. The images in this document are the only a demonstrative purpose.

Selling products may be subject to change in appearance, about accessories, on the technical specifications and for the safety features.



















38 Hp. / 28Kw- 3 cylinders

Diesel Isuzu

hydrostatic - 4WD

articulated frame

liquid

16 km/h

manual 48 l./min.

mm. 2700

option option

option

ROPS no Option

no

thermof./ steel

mm.1200x2350x2213

26x12.00-12

Kg