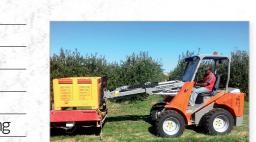

et  | 60 l./min.                         |
| oom height       | mm. 3300                           |
| ystick           | standard                           |
| elfleveling      | standard                           |
| orking lights    | 2 front+ 1 rear                    |
| afety protection | ROPS+FOPS                          |
| indscreen        | Standard                           |
| ab+heating       | Option                             |
| nti -Stall (AST) | integrated                         |
| oods front/rear  | steel                              |
| /res             | PR10 10/16,5                       |
| ze (WxLxh)       | mm.1350x2520x2270                  |
| eight            | Kg. 2100                           |
|                  |                                    |