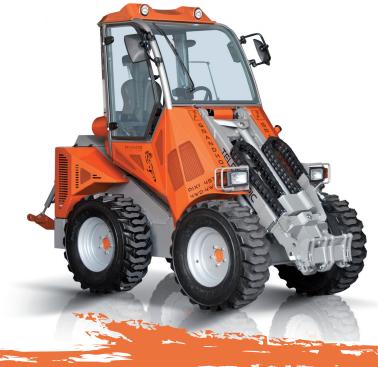

## PIXY 45T/4WS

| ngine            | Diesel Isuzu                       |
|------------------|------------------------------------|
| ower/cylinders   | 38 Hp. / 28Kw- 3 cylinders         |
| ooling           | liquid                             |
| ansmission       | hydrostatic - 4WD                  |
| peed             | 16 km/h                            |
| eering           | articulated frame+4 wheel steering |
| ifferential      | electrical                         |
| ydraulic outlet  | 60 l./min.                         |
| oom height       | mm. 3300                           |
| ystick           | standard                           |
| elfleveling      | standard                           |
| orking lights    | 2 front+ 1 rear                    |
| afety protection | ROPS+FOPS                          |
| indscreen        | Standard                           |
| ab+heating       | Option                             |
| nti -Stall (AST) | integrated                         |
| oods front/rear  | steel                              |
| /res             | PR10 10/16,5                       |
| ze (WxLxh)       | mm.1350x2520x2270                  |
| eight            | Kg. 2100                           |
|                  |                                    |