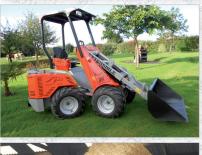

## PIXY 45T/4WS

| ngine            | Diesel Isuzu                       |
|------------------|------------------------------------|
| ower/cylinders   | 38 Hp. / 28Kw- 3 cylinders         |
| ooling           | liquid                             |
| ansmission       | hydrostatic - 4WD                  |
| peed             | 16 km/h                            |
| eering           | articulated frame+4 wheel steering |
| ifferential      | electrical                         |
| ydraulic outlet  | 60 l./min.                         |
| oom height       | mm. 3300                           |
| ystick           | standard                           |
| elfleveling      | standard                           |
| orking lights    | 2 front+ 1 rear                    |
| afety protection | ROPS+FOPS                          |
| indscreen        | Standard                           |
| ab+heating       | Option                             |
| nti -Stall (AST) | integrated                         |
| oods front/rear  | steel                              |
| /res             | PR10 10/16,5                       |
| ze (WxLxh)       | mm.1350x2520x2270                  |
| eight            | Kg. 2100                           |
|                  |                                    |