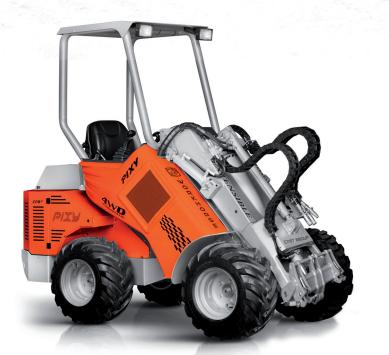

# PIXY 35T

| ngine            |
|------------------|
| ower/cylinders   |
| ooling           |
| ransmission      |
| peed             |
| teering          |
| ifferential      |
| ydraulic outlet  |
| oom height       |
| oystick          |
| elfleveling      |
| orking lights    |
| afety protection |
| /indscreen       |
| ab+heating       |
| nti -Stall (AST) |
| oods front/rear  |
| yres             |
| ize (WxLxh)      |
| leight           |

### PIXY 41T

electrical 66 l./min.

Option

thermof./ steel

mm.1200x2350x2213

26x12.00-12

Kg. 1260

mm. 2700 standard

standard 2 front+ 1 rear ROPS+FOPS

Weight